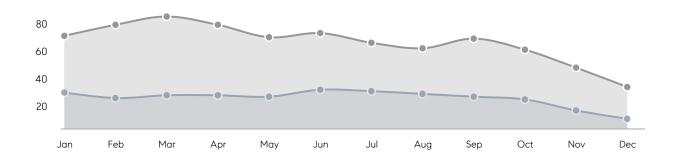

| % OF ASKING PRICE  | 100%      | 98%       |          |
|                | AVERAGE SOLD PRICE | \$936,446 | \$625,529 | 50%      |
|                | # OF CONTRACTS     | 9         | 10        | -10%     |
|                | NEW LISTINGS       | 5         | 6         | -17%     |
| Condo/Co-op/TH | AVERAGE DOM        | 134       | -         | -        |
|                | % OF ASKING PRICE  | 97%       | -         |          |
|                | AVERAGE SOLD PRICE | \$485,000 | -         | -        |
|                | # OF CONTRACTS     | 2         | 2         | 0%       |
|                | NEW LISTINGS       | 0         | 0         | 0%       |

# Compass New Jersey Monthly Market Insights

# Chester

#### DECEMBER 2021

#### Monthly Inventory

Last 12 Months Prev 12 Months





## Contracts By Price Range



## Listings By Price Range

COMPASS

 $\sim$   $\sim$   $\sim$   $\sim$   $\sim$ / / / / / / / //// | | | | | / ------

Compass makes no representations or warranties, express or implied, with respect to future market conditions or prices of residential product at the time the subject property or any competitive property is complete and ready for occupancy or with respect to any report, study, finding, recommendation or other information provided by Compass herein. Moreover, no warranty, express or implied, is made or should be assumed regarding the accuracy, adequacy, completeness, legality, reliability, merchantability or fitness for a particular purpose of any information, in part or whole, contained herein. All material is presented with the understan