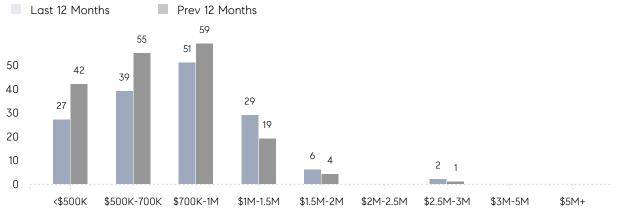

| % OF ASKING PRICE  | 100%      | 98%       |          |
|                | AVERAGE SOLD PRICE | \$936,446 | \$625,529 | 50%      |
|                | # OF CONTRACTS     | 9         | 10        | -10%     |
|                | NEW LISTINGS       | 5         | 6         | -17%     |
| Condo/Co-op/TH | AVERAGE DOM        | 134       | -         | -        |
|                | % OF ASKING PRICE  | 97%       | -         |          |
|                | AVERAGE SOLD PRICE | \$485,000 | -         | -        |
|                | # OF CONTRACTS     | 2         | 2         | 0%       |
|                | NEW LISTINGS       | 0         | 0         | 0%       |

# Compass New Jersey Monthly Market Insights

# Chester

#### DECEMBER 2021

#### Monthly Inventory

Last 12 Months Prev 12 Months





## Contracts By Price Range



## Listings By Price Range

COMPASS

 $\sim$   $\sim$   $\sim$   $\sim$   $\sim$ / / / / / / / //// | | | | | / ------

Compass makes no representations or warranties, express or implied, with respect to future market conditions or prices of residential product at the time the subject property or any competitive property is complete and ready for occupancy or with respect to any report, study, finding, recommendation or other information provided by Compass herein. Moreover, no warranty, express or implied, is made or should be assumed regarding the accuracy, adequacy, completeness, legality, reliability, merchantability or fitness for a particular purpose of any information, in part or whole, contained herein. All material is presented with the understandi